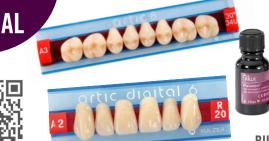

# **BUY** Artic<sup>®</sup> teeth & GET Pala<sup>®</sup> Polish & Palaseal<sup>®</sup>

Pala<sup>®</sup> Dental Materials

**BUY 50** Artic<sup>®</sup> or Artic<sup>®</sup> Digital teeth cards **GET 1** Pala<sup>®</sup> Polish AND **GET 1** Palaseal<sup>®</sup> (2x15ml) at NO CHARGE!