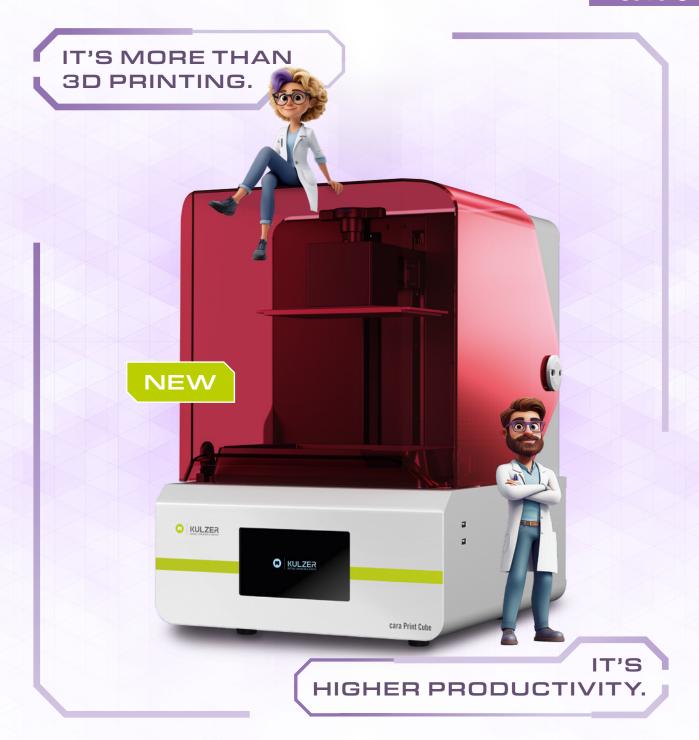

## **CARA PRINT CUBE**

Want to simplify your workflow and improve patient care?

The cara Print Cube is your compact, reliable solution for seamless 3D printing. It delivers high precision with an expanded build area for up to five dental models, ensuring consistent, exceptional results.

Cost-effective and easy to use, this 3D printer is designed for dental professionals and fits effortlessly into labs, practices and educational institutions.

Experience smarter dental manufacturing with the cara Print Cube – where simplicity and productivity meet.

## CARA PRINT CUBE

- **Expanded build area:** Tailored for 5 dental models
- ► **High precision:** 6K resolution and 34 µm accuracy.
- ► Cost-Effective: Competitive price with superior performance.
- ► Validated system: Compatible with dima Print materials, ensuring seamless integration.