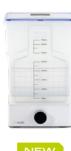

## **CARA PRINT CUBE**

Want to simplify your workflow and improve patient care?

The cara Print Cube is your compact, reliable solution for seamless 3D printing. It delivers high precision with an expanded build area for up to five dental models, ensuring consistent, exceptional results.

## CARA PRINT CUBE

- **Expanded build area:** Tailored for 5 dental models
- ► **High precision:** 6K resolution and 34 µm accuracy.
- ► Cost-Effective: Competitive price with superior performance.
- ► Validated system: Compatible with dima Print materials, ensuring seamless integration.

## Main parameters

| Build platform/volume | $(I \times W \times h) [mm]$ | 192 x 120 x 190 |
|-----------------------|------------------------------|-----------------|

Pixel size [µm] 34.4

Technology 6K LCD