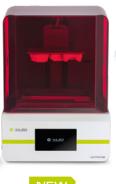

## **CARA PRINT CUBE**

Want to simplify your workflow and improve patient care?

The cara Print Cube is your compact, reliable solution for seamless 3D printing. It delivers high precision with an expanded build area for up to five dental models, ensuring consistent, exceptional results.

## CARA PRINT CUBE

- **Expanded build area:** Tailored for 5 dental models
- ► **High precision:** 6K resolution and 34 µm accuracy.
- ► Cost-Effective: Competitive price with superior performance.
- ► Validated system: Compatible with dima Print materials, ensuring seamless integration.