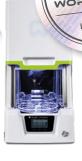

## **CARA PRINT CUBE**

Want to simplify your workflow and improve patient care?

The cara Print Cube is your compact, reliable solution for seamless 3D printing. It delivers high precision with an expanded build area for up to five dental models, ensuring consistent, exceptional results.

## CARA PRINT CUBE

- **Expanded build area:** Tailored for 5 dental models
- ► **High precision:** 6K resolution and 34 µm accuracy.
- ► Cost-Effective: Competitive price with superior performance.
- ► Validated system: Compatible with dima Print materials, ensuring seamless integration.