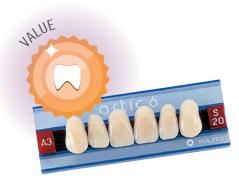

## **Artic & Artic Digital**

An aesthetically pleasing, economical toothline with superior function.

- Aesthetics: Artful multilayering with high degree of translucency on incisal and exact matching of reflection curves.
- Portfolio: Widest range of moulds made with four different posterior cusp angulations. Perfect occlusion for an even distribution of masticatory load; fast and easy set-up.