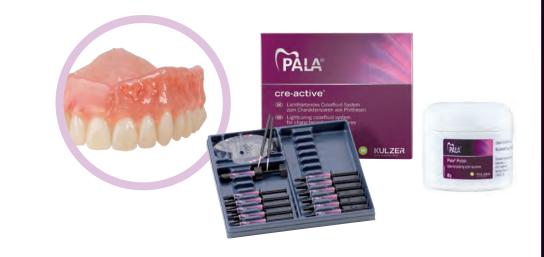

## Elevate your artistry with Pala® Polish and Pala® cre-active.

Put the finishing touches on your masterpiece:

- Add **Pala Polish** to achieve a high shine and remove scratches in a single step. No pumice necessary.
- Use the **Pala cre-active** light-curing color fluid system to achieve an even more personalized, life-like look that will really wow your customers. Available as a set or in refills, Pala cre-active offers 12 colors that can be used to individualize conventional, digital, and hybrid dentures.