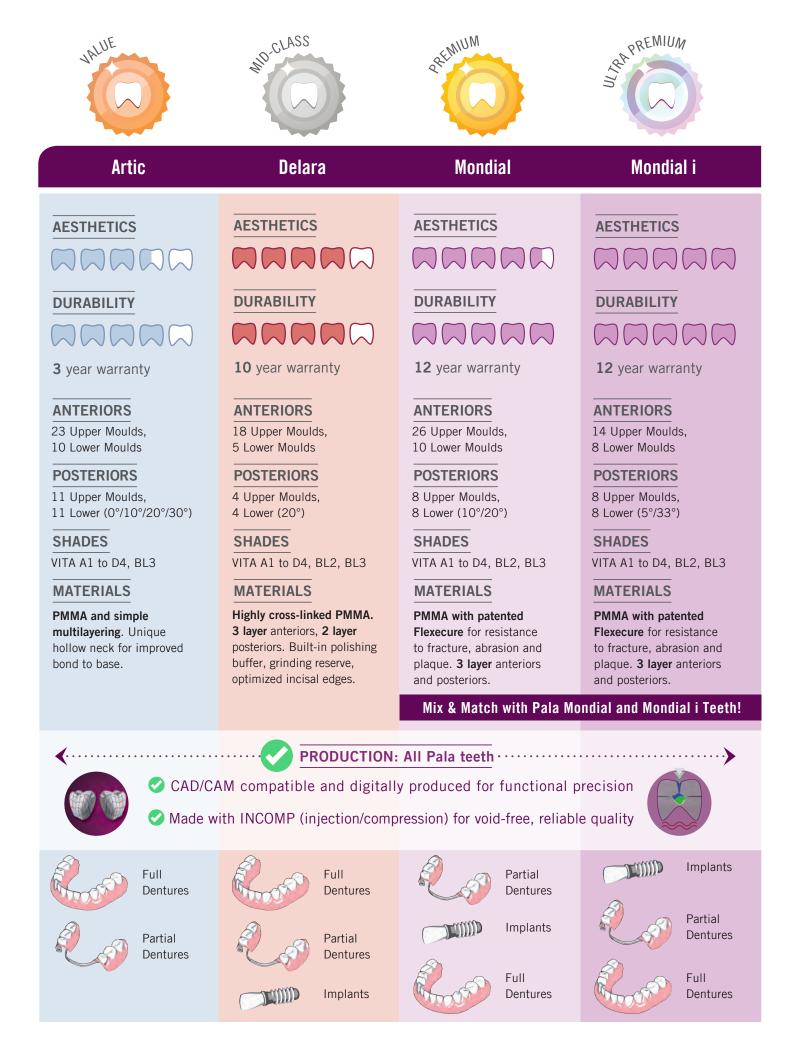

## Mondial i

For the highest demands in aesthetics, function and natural appearance.

#### All the features of Mondial below, plus:

- Aesthetics: increased transparency, enhanced incisal edge, 3D multilayering for greater lifelike effect, larger volume, and broader neck—perfect for concealing **implant retained structures**
- Portfolio: Wide selection of true to nature moulds that integrate seamlessly with Mondial for maximum flexibility and individualization.

## **Mondial**

Natural beauty, strength and guaranteed precision.

- Aesthetics: Extremely lifelike optical properties such as opalescence, fluorescence and translucency with seamlessly blended 3D layering that mirror natural teeth.
- Portfolio: Wide portfolio of highly anatomical moulds that easily mix and match with Mondial i for enhanced customization.

## **NEW! Delara**

A versatile, mid-class toothline with vibrant, lifelike aesthetics.

- Aesthetics: Modern, vivid multilayering and dynamic light refraction without the yellow, gray or dull shading commonly found in other teeth.
- Portfolio: Carefully curated and optimized selection of moulds delivers a wide range of options, while reducing inventory and allowing for streamlined efficiency. Designed for easy set-up and enhanced productivity.

## **Artic & Artic Digital**

An aesthetically pleasing, economical toothline with superior function.

- Aesthetics: Artful multilayering with high degree of translucency on incisal and exact matching of reflection curves.
- Portfolio: Widest range of moulds made with four different posterior cusp angulations. Perfect occlusion for an even distribution of masticatory load; fast and easy set-up.