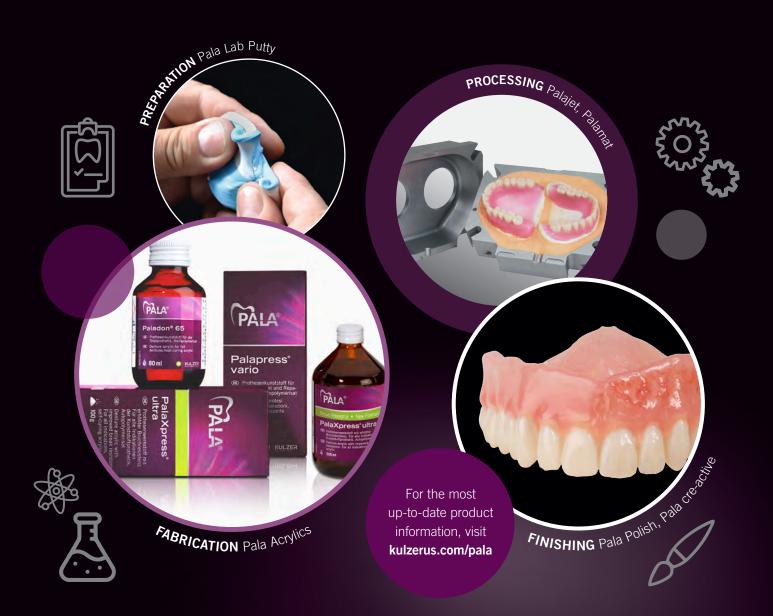

**Pala® Denture Solutions** Where artistry, science and technology come together.

Giving a hand to oral health.

## Pala Denture Solutions Where artistry, science and technology come together.

As a dental technician, you are an artist, a scientist, and an engineer.

Some artists use their skill to create detailed, beautiful masterpieces. Others use their art to invoke a feeling...confidence, happiness, power. As a dental technician, you achieve both. With every masterfully hand-crafted device you create, the person wearing your work can smile again... speak again... enjoy a meal again...with renewed confidence and improved quality of life.

In order to do your best work, the tools of your trade need to support all of your roles: as an artist with a sharp eye for detail, a master craftsman capable of the most intricate and delicate work, and a highly-skilled specialist utilizing advanced technologies.

When your lab is powered by Pala, you know that you have access to the industry's best resources and materials. You know that every Pala solution has been carefully designed to complement your skill set and save you time, without sacrificing quality or detail. And you know that all Pala products were imagined, created and perfected by people just like you...people with a passion for art, science, innovation and applying their knowledge to enhance the lives of patients around the world.

## Elevate your artistry with Pala® Polish and Pala® cre-active.

Put the finishing touches on your masterpiece:

- Add **Pala Polish** to achieve a high shine and remove scratches in a single step. No pumice necessary.
- Use the **Pala cre-active** light-curing color fluid system to achieve an even more personalized, life-like look that will really wow your customers. Available as a set or in refills, Pala cre-active offers 12 colors that can be used to individualize conventional, digital, and hybrid dentures.