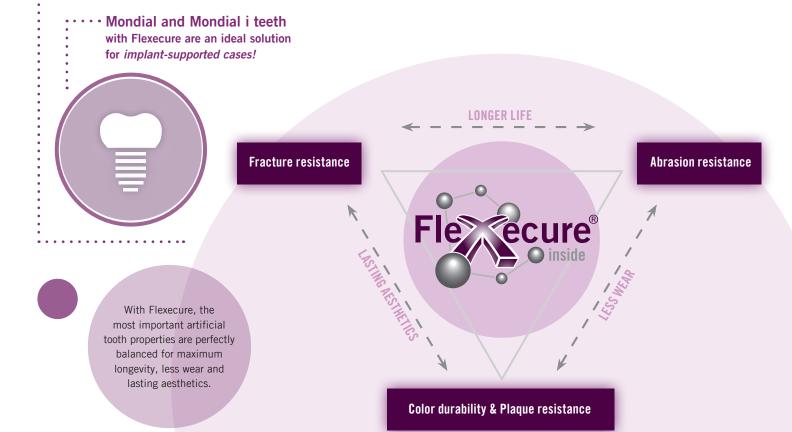

#### Flexecure<sup>®</sup> for highest abrasion resistance

Premium Mondial and Mondial i teeth are made with **patented Flexecure**. Consisting of inorganic fillers (rubberized zones) integrated into a highly cross-linked, tough elastic matrix, Flexecure provides **exceptional color stability and unsurpassed resistance to abrasion, fracture and plaque**.

The result is teeth that have **50% greater wear resistance** over conventional PMMA and long lasting, natural opalescence for more dynamic appearing teeth.

Also from Kulzer: