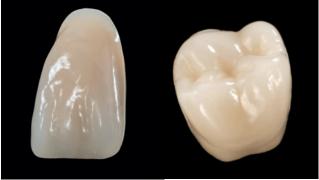

# Beautiful, Lifelike Aesthetics

- Modern, bright shading with 3 layer anteriors
- Dynamic light refraction
- Vivid, enhanced surface structure
- Anatomical forms