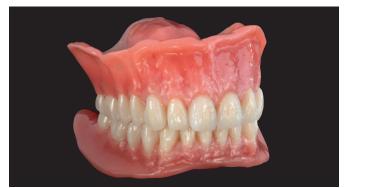

# Delara: at the heart of the PALA family of teeth.

Reliable and versatile, Delara is a vital component of a dental technician's tool kit. With vibrant aesthetics and an excellent price-to-performance ratio, it's a perfect choice for use in partial and full dental prostheses. Delara is available in:

# Beautiful, Lifelike Aesthetics

- Modern, bright shading with 3 layer anteriors
- Dynamic light refraction
- Vivid, enhanced surface structure
- Anatomical forms