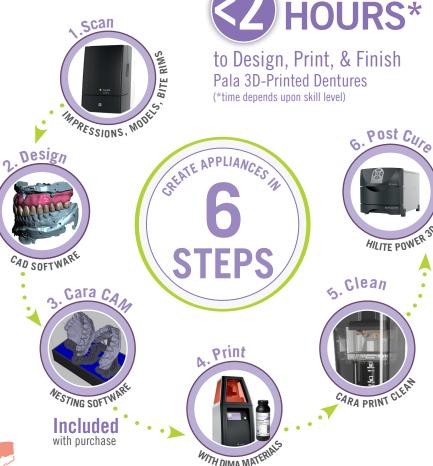

## Cara Print 4.0

Universal solution – for polymer applications

and print appliances in